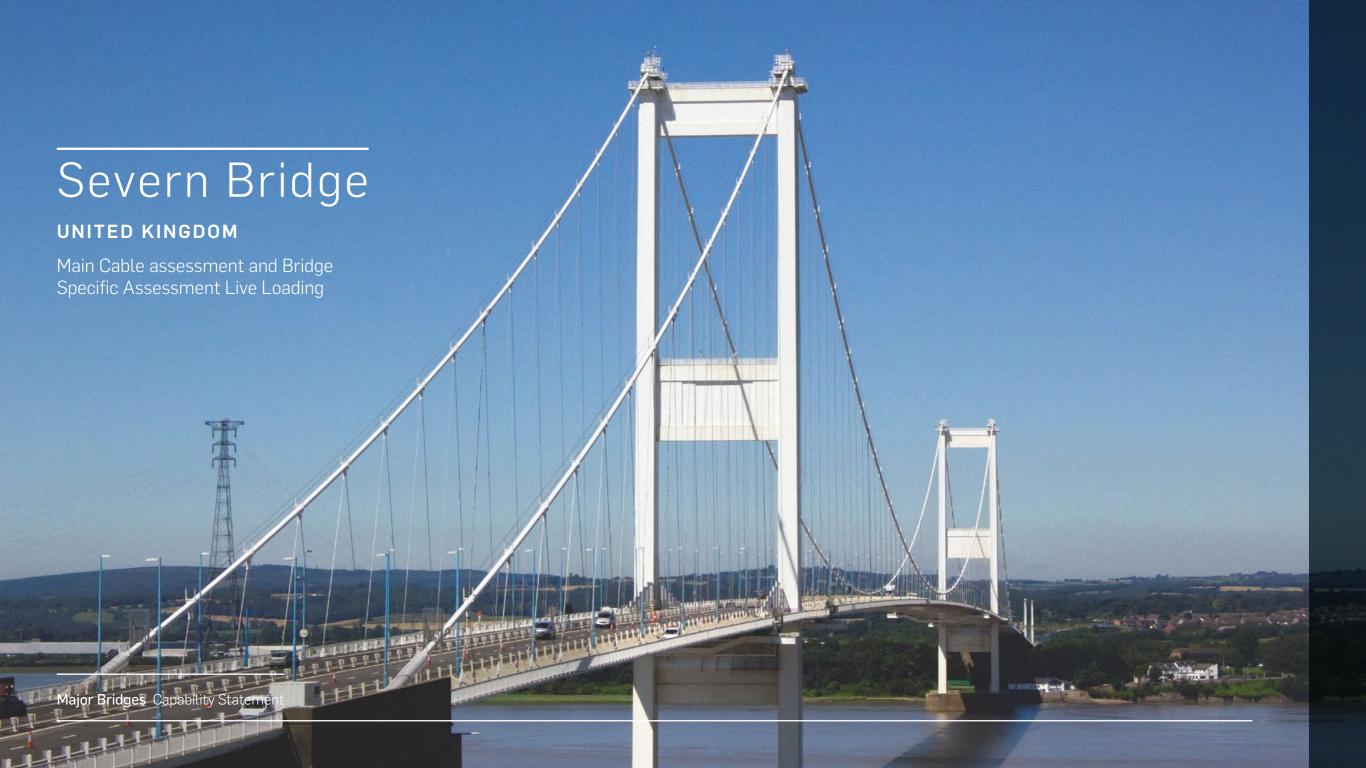

#### SCOTLAND

Main cable dehumidification design Vulnerability and criticality analysis Joints and bearings refurbishment Suspended span Under Deck Access improvements

Major Bridges Capability Statement