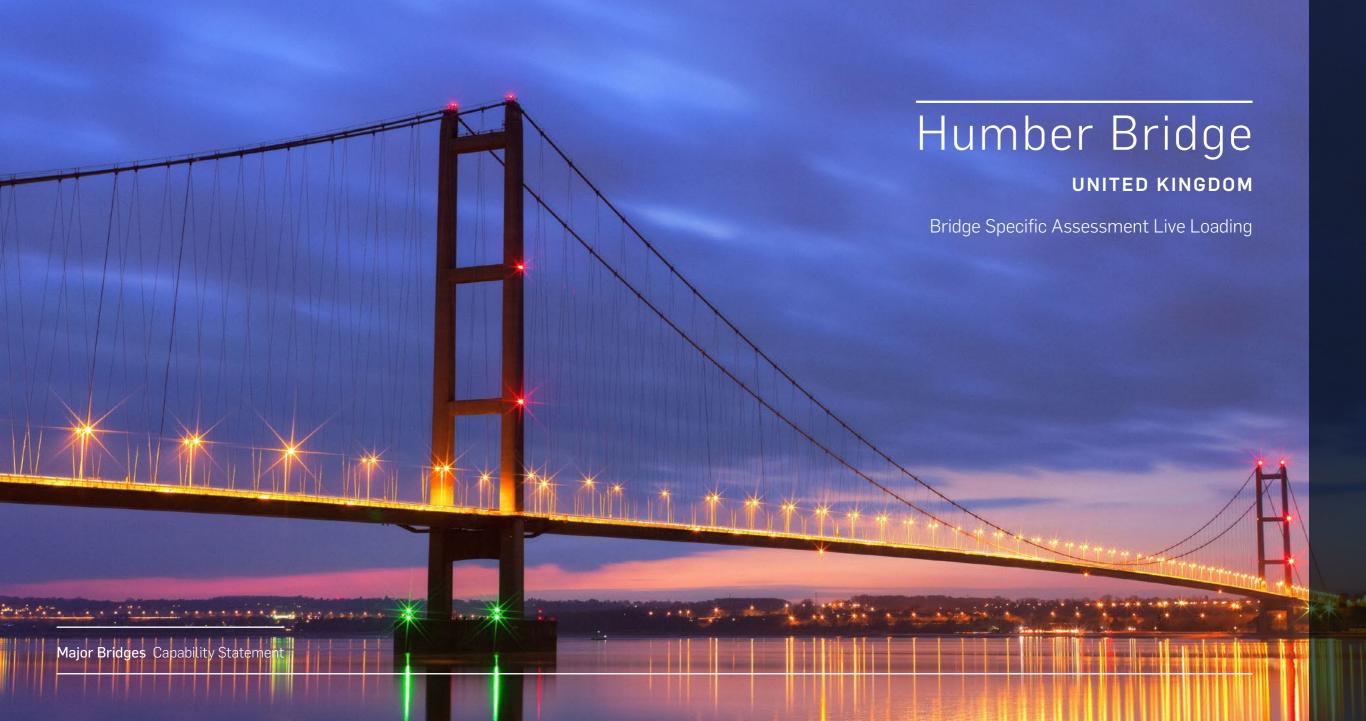

#### UNITED KINGDOM

army.

Independent check of the assessment and strengthening Value engineering investigation of components to avoid strengthening